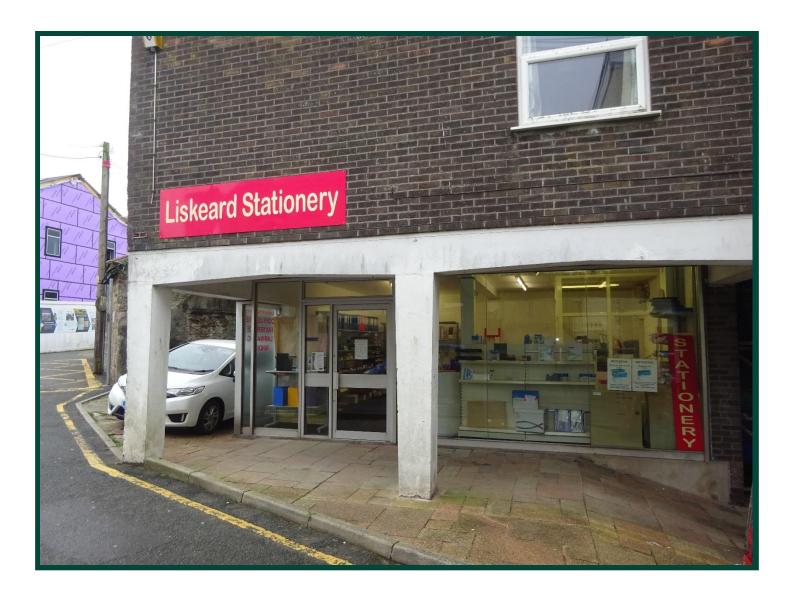

#### **LOCATION**

The property is situated in Market Approach, Liskeard. The property enjoys a reasonable amount of passing trade from those using the Former Cattle Market Car Park. The development of the Cattle Market should also increase footfall.

#### DESCRIPTION

The property comprises a self-contained retail shop in a town centre location which is currently occupied by a stationers who are vacating in December 2022.

The shop premises has its own kitchen cubicle and cloakroom facilities.

One parking space is available with the shop.